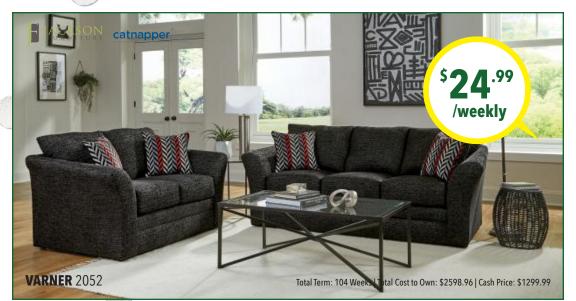

## ASHLEY JURARO

HEADBOARD, FOOTBOARD, RAILS, CHECK OF DRAWERS, & NIGHTSTAND Total Term: 104 Weeks | Total Cost to Own: \$2598.96 | Cash Price: \$1299.99

**ASHLEY ADJUSTABLE BASE** 

Total Term: 104 Weeks | Total Cost to Own: \$1974.96 | Cash Price: \$989.99