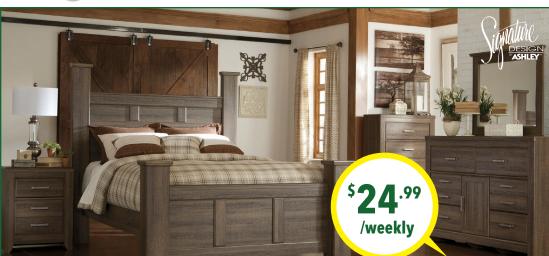

## ASHLEY JURARO

HEADBOARD, FOOTBOARD, RAILS, CHECK OF DRAWERS, & NIGHTSTAND Total Term: 104 Weeks | Total Cost to Own: \$2598.96 | Cash Price: \$1299.99

**ASHLEY ADJUSTABLE BASE** 

Total Term: 104 Weeks | Total Cost to Own: \$1974.96 | Cash Price: \$989.99