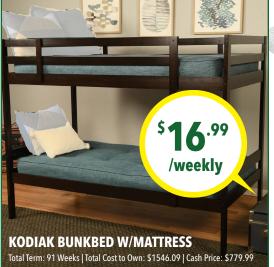

Time wasted** gathering laundry, supplies, and folding.
- ✓ Waiting for machines and watching your clothes.
- ✓ **Dirty machines** ruining your clothes.
- ✓ Allergies to detergents/dryer sheets.
- ✓ Average cost per load is <u>up to \$8!</u>











CONTINENTALHOMECENTER.COM





54" SPENCER FROM SPLIT NICKEL

Total Term: 104 Weeks Total Cost to Own: \$1449.99 Cash Price: \$729.99



## ASHLEY JURARO

HEADBOARD, FOOTBOARD, RAILS, CHECK OF DRAWERS, & NIGHTSTAND Total Term: 104 Weeks | Total Cost to Own: \$2598.96 | Cash Price: \$1299.99



**ASHLEY ADJUSTABLE BASE** 

Total Term: 104 Weeks | Total Cost to Own: \$1974.96 | Cash Price: \$989.99



CONTINENTAL HOME CENTER





### JAMISON REFLECTION BAY QUEEN Total Term: 104 Weeks | Total Cost to Own: \$2598.96 | Cash Price: \$1299.99











# **PLAYSTATION 5 PORTAL**

Total Term: 78 Weeks | Total Cost to Own: \$1169.22 | Cash Price: \$589.99

PlayStation Portal<sup>®</sup> Remote Player gives you access to the games on your PS5 over your home Wi-Fi<sup>1</sup>, letting you jump right into gaming without needing to play on a TV.

## Feel the power of PlayStation<sup>®</sup> in the palm of your hand.<sup>1</sup>

<sup>1</sup>PlayStation Portal<sup>®</sup> Remote Player can stream compatible games installed on your PS5 console. PlayStation Portal<sup>®</sup> Remote Player requires broadband internet Wi-Fi with at least 5Mbps for use. For a better play experience, a high-speed connection of at least 15Mbps is recommended. The quality and connectivity of your play experience may vary depending on your network environment. A