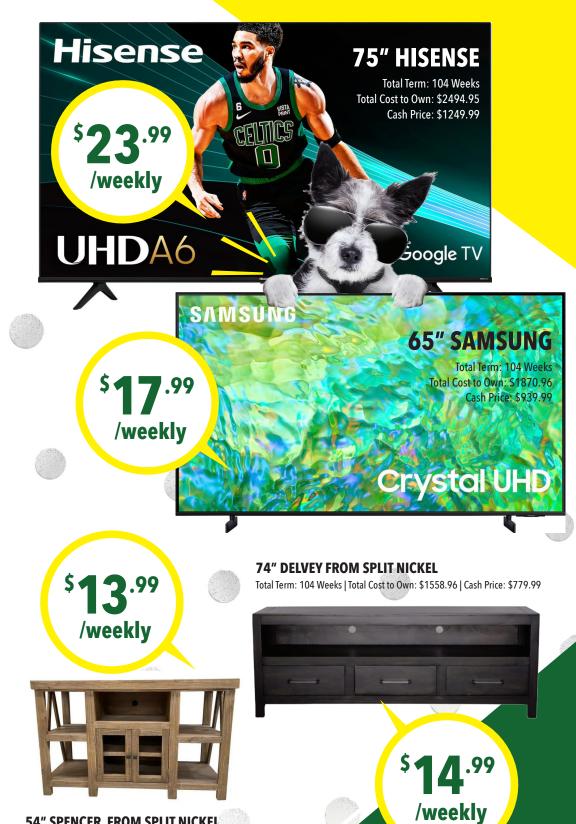

CONTINENTALHOMECENTER.COM

54" SPENCER FROM SPLIT NICKEL

Total Term: 104 Weeks Total Cost to Own: \$1449.99 Cash Price: \$729.99