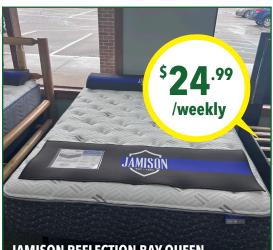

### JAMISON REFLECTION BAY QUEEN Total Term: 104 Weeks | Total Cost to Own: \$2598.96 | Cash Price: \$1299.99