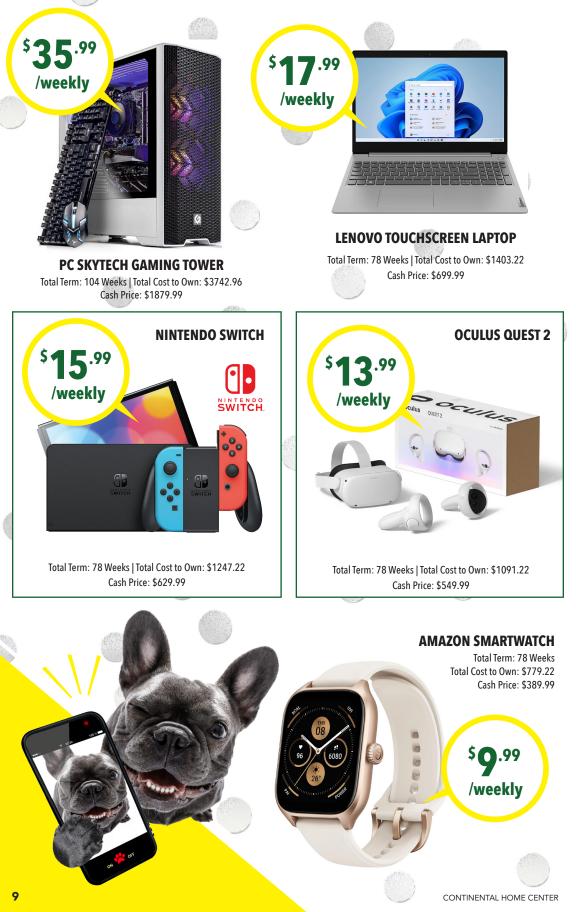

## SAMSUNG Washer/Dryer Set

Total Term: 130 Weeks Total Cost to Own: \$5198.70 Cash Price: \$2599.99

## **BUNDLE & SAVE!**

\$**39**.99

/weekly

\$**34**.99 /weekly

 $\bigcirc$ 

Total Term: 104 Weeks Total Cost to Own: \$3699.96 Cash Price: \$1819.99