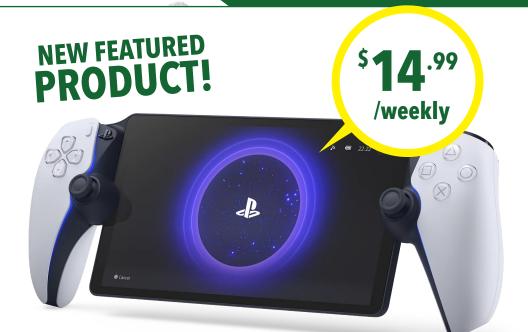

# **PLAYSTATION 5 PORTAL**

Total Term: 78 Weeks | Total Cost to Own: \$1169.22 | Cash Price: \$589.99

PlayStation Portal<sup>®</sup> Remote Player gives you access to the games on your PS5 over your home Wi-Fi<sup>1</sup>, letting you jump right into gaming without needing to play on a TV.

## Feel the power of PlayStation<sup>®</sup> in the palm of your hand.<sup>1</sup>

<sup>1</sup>PlayStation Portal<sup>®</sup> Remote Player can stream compatible games installed on your PS5 console. PlayStation Portal<sup>®</sup> Remote Player requires broadband internet Wi-Fi with at least 5Mbps for use. For a better play experience, a high-speed connection of at least 15Mbps is recommended. The quality and connectivity of your play experience may vary depending on your network environment. A PS5 console and account for PlayStation betwork is required. The PS5 console must be connected to a broadband internet connection, powered on fully or in Rest Mode, and it must be angle/station Netral<sup>®</sup> Remote Player.