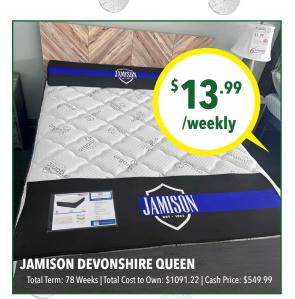

**Time wasted** gathering laundry, supplies, and folding.
- ✓ Waiting for machines and watching your clothes.
- ✓ **Dirty machines** ruining your clothes.
- ✓ Allergies to detergents/dryer sheets.
- ✓ Average cost per load is <u>up to \$8!</u>











CONTINENTALHOMECENTER.COM





54" SPENCER FROM SPLIT NICKEL

Total Term: 104 Weeks Total Cost to Own: \$1449.99 Cash Price: \$729.99



## ASHLEY JURARO

HEADBOARD, FOOTBOARD, RAILS, CHECK OF DRAWERS, & NIGHTSTAND Total Term: 104 Weeks | Total Cost to Own: \$2598.96 | Cash Price: \$1299.99



**ASHLEY ADJUSTABLE BASE** 

Total Term: 104 Weeks | Total Cost to Own: \$1974.96 | Cash Price: \$989.99



CONTINENTAL HOME CENTER





### JAMISON REFLECTION BAY QUEEN Total Term: 104 Weeks | Total Cost to Own: \$2598.96 | Cash Price: \$1299.99











# **PLAYSTATION 5 PORTAL**

Total Term: 78 Weeks | Total Cost to Own: \$1169.22 | Cash Price: \$589.99

PlayStation Portal<sup>®</sup> Remote Player gives you access to the games on your PS5 over your home Wi-Fi<sup>1</sup>, letting you jump right into gaming without needing to play on a TV.

## Feel the power of PlayStation<sup>®</sup> in the palm of your hand.<sup>1</sup>

<sup>1</sup>PlayStation Portal<sup>®</sup> Remote Player can stream compatible games installed on your PS5 console. PlayStation Portal<sup>®</sup> Remote Player requires broadband internet Wi-Fi with at least 5Mbps for use. For a better play experience, a high-speed connection of at least 15Mbps is recommended. The quality and connectivity of your play experience may vary depending on your network environment.