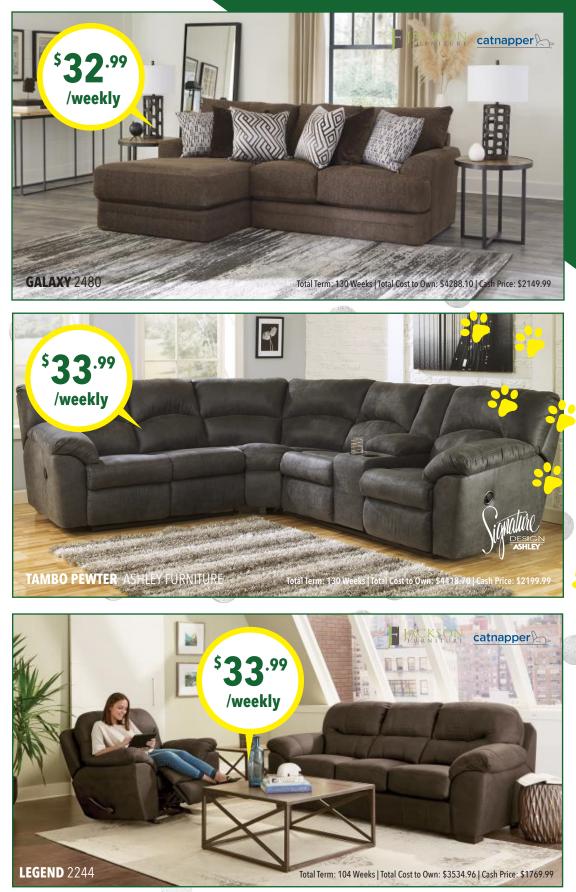

ontinentalHomeCenter.com

See store for details. Expires 3/31/24. ©2024 Continental Home Center

## PROMO: HAULFREE



ContinentalHomeCenter.com

See store for details. Expires 3/31/24. ©2024 Continental Home Center



## SAMSUNG Washer/Dryer Set

Total Term: 130 Weeks Total Cost to Own: \$5198.70 Cash Price: \$2599.99

## **BUNDLE & SAVE!**

\$**39**.99

/weekly



\$**34**.99 /weekly

 $\bigcirc$ 

Total Term: 104 Weeks Total Cost to Own: \$3699.96 Cash Price: \$1819.99



## SAY <u>NO</u> TO LAUNDROMATS!

Why you should **SAY NO:** 

- ✓ **Time wasted** gathering laundry, supplies, and folding.
- ✓ Waiting for machines and watching your clothes.
- ✓ **Dirty machines** ruining your clothes.
- ✓ Allergies to detergents/dryer sheets.
- ✓ Average cost per load is <u>up to \$8!</u>











CONTINENTALHOMECENTER.COM





54" SPENCER FROM SPLIT NICKEL

Total Term: 104 Weeks Total Cost to Own: \$1449.99 Cash Price: \$729.99



## ASHLEY JURARO

HEADBOARD, FOOTBOARD, RAILS, CHECK OF DRAWERS, & NIGHTSTAND Total Term: 104 Weeks | Total Cost to Own: \$2598.96 | Cash Price: \$1299.99



**ASHLEY ADJUSTABLE BASE** 

Total Term: 104 Weeks | Total Cost to Own: \$1974.96 | Cash Price: \$989.99



CONTINENTAL HOME CENTER





### JAMISON REFLECTION BAY QUEEN Total Term: 104 Weeks | Total Cost to Own: \$2598.96 | Cash Price: \$1299.99











# **PLAYSTATION 5 PORTAL**

Total Term: 78 Weeks | Total Cost to Own: \$1169.22 | Cash Price: \$589.99

PlayStation Portal<sup>®</sup> Remote Player gives you access to the games on your PS5 over your home Wi-Fi<sup>1</sup>, letting you jump rig