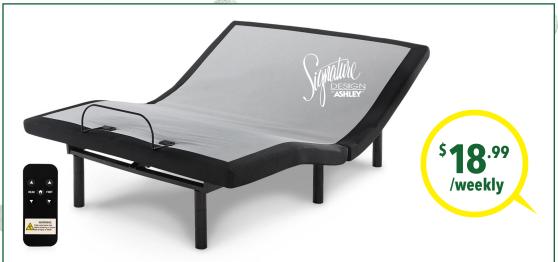

## ASHLEY JURARO

HEADBOARD, FOOTBOARD, RAILS, CHECK OF DRAWERS, & NIGHTSTAND Total Term: 104 Weeks | Total Cost to Own: \$2598.96 | Cash Price: \$1299.99

**ASHLEY ADJUSTABLE BASE** 

Total Term: 104 Weeks | Total Cost to Own: \$1974.96 | Cash Price: \$989.99