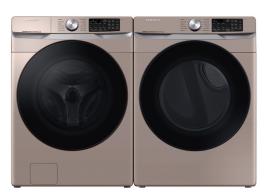

## SAMSUNG Washer/Dryer Set

Total Term: 130 Weeks Total Cost to Own: \$5198.70 Cash Price: \$2599.99