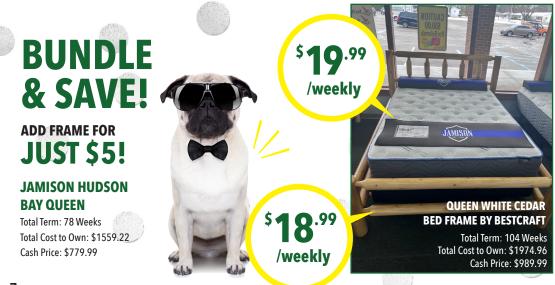

## **BUNDLE & SAVE!**

\$**39**.99

/weekly

\$**34**.99 /weekly

 $\bigcirc$ 

Total Term: 104 Weeks Total Cost to Own: \$3699.96 Cash Price: \$1819.99

### JAMISON REFLECTION BAY QUEEN Total Term: 104 Weeks | Total Cost to Own: \$2598.96 | Cash Price: \$1299.99