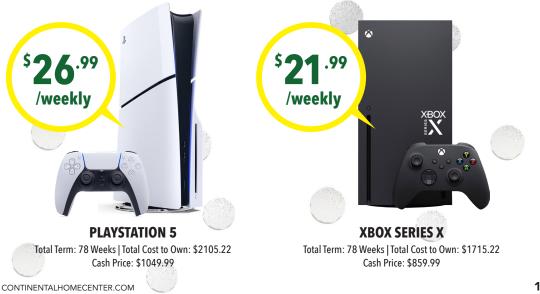

# **PLAYSTATION 5 PORTAL**

Total Term: 78 Weeks | Total Cost to Own: \$1169.22 | Cash Price: \$589.99

PlayStation Portal<sup>®</sup> Remote Player gives you access to the games on your PS5 over your home Wi-Fi<sup>1</sup>, letting you jump right into gaming without needing to play on a TV.